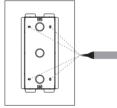

#### Installation Flush Mounting Step1: Bracket/Box Installation 1. Normal Installation

Cut a rectangular hole on the wall

(height\*wide\*depth=207\*89\*40mm)

that can accommodate all the cables.

Insert the flush-mounting box into

the hole.

Mark the four holes of the flush-mounting box on the wall.

Flush-mounting box installation is completed.

Insert four plastic wall anchors into the holes you drilled before. Fix the flush-mounting box with four ST4x20 crosshead screws.

Take down the flush-mounting box, then drill (6mm drill bit required) the four marked fixing holes on the wall with a depth of 25mm.