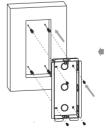

#### Step2: Flush-mounting Bracket Installation

an)

Combine the device with the flush-mounting bracket according to the direction indicated in the drawing.

Tighten the device onto the flush-mounting bracket with four wall-mounting screws.

Flush-mounting bracket installation is completed.