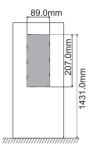

#### Installation Flush Mounting Step1: Bracket/Box Installation 1. Normal Installation

Cut a rectangular hole on the wall

(height\*wide\*depth=207\*89\*40mm)

that can accommodate all the cables.

Insert the flush-mounting box into

#### **R20K/R20B** Flush-mounting Installation Quick Guide

2. Or you can choose another simple method without fixing ST4x20 crosshead screws.

Cut a rectangular hole on the wall (height\*wide\*depth=207\*89\*40mm) that can accommodate all the cables.