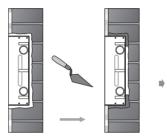

Use cement or non-corrosive structural adhesives to fill the gap between the wall and flush-mounting box. Wait for the adhesive material to dry, then go to the next step.

Finish the flush-mounting box installation.