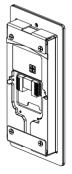

#### Step2: Flush-mounting Bracket Installation

an)

Combine the device with the flush-mounting bracket according to the direction indicated in the drawing.

Tighten the device onto the flush-mounting bracket with four wall-mounting screws.

Flush-mounting bracket installation is completed.