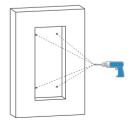

#### Step3: Wiring Cover Installation

For convenient wiring, hang R20K/R20B on the flush-mounting box with rope.

Make cables go through the wiring cover, connecting to the corresponding interfaces of the main board. Select a suitable size rubber plug to push all the cables into the wiring cover. Fix sealing pressing plate to the wiring cover with two M2.5x6 crosshead screws.

Note: In the case of one network cable or less than 6 signal cables, use S-size rubber plugs. In the case of 7 to 10 signal cables, use M-size rubber plugs. When there are more than 11 signal cables, please use L-size wiring rubber plug.

Fasten the wiring cover with four M2.5x6 screws.

Install the device on the flush-mounting bracket using two M4x15 torx head screws.

Installation completed, please remove the protective film.