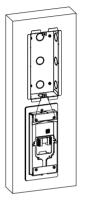

#### Step3: Wiring Cover Installation

For convenient wiring, hang R20K/R20B on the flush-mounting box with rope.

Make cables go through the wiring cover, connecting to the corresponding interfaces of the main board. Select a suitable size rubber plug to push all the cables into the wiring cover. Fix sealing pressing plate to the wiring cover with two M2.5x6 crosshead screws.

Note: In the case of one network cable or less than 6 signal cables, use S-size rubber plugs. In the case of 7 to 10 signal cables, use M-size rubber plugs. When there are more than 11 signal cables, please use L-size wiring rubber plug.

Fasten the wiring cover with four M2.5x6 screws.

Install the device on the flush-mounting bracket using two M4x15 torx head screws.

Installation completed, please remove the protective film.