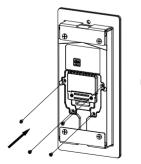

#### Step2: Flush-mounting Bracket Installation

an)

Combine the device with the flush-mounting bracket according to the direction indicated in the drawing.

Tighten the device onto the flush-mounting bracket with four wall-mounting screws.

Flush-mounting bracket installation is completed.