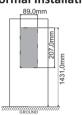

#### Installation Flush Mounting Step1: Bracket/Box Installation 1. Normal Installation

Cut a rectangular hole on the wall

(height\*wide\*depth=207\*89\*40mm)

that can accommodate all the cables.

Insert the flush-mounting box into

#### **R20K/R20B** Flush-mounting Installation Quick Guide

2. Or you can choose another simple method without fixing ST4x20 crosshead screws.

Cut a rectangular hole on the wall (height\*wide\*depth=207\*89\*40mm) that can accommodate all the cables.