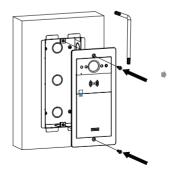

#### Step3: Wiring Cover Installation

For convenient wiring, hang R20K/R20B on the flush-mounting box with rope.

Make cables go through the wiring cover, connecting to the corresponding interfaces of the main board. Select a suitable size rubber plug to push all the cables into the wiring cover. Fix sealing pressing plate to the wiring cover with two M2.5x6 crosshead screws.

Note: In the case of one network cable or less than 6 signal cables, use S-size rubber plugs. In the case of 7 to 10 signal cables, use M-size rubber plugs. When there are more than 11 signal cables, please use L-size wiring rubber plug.

Fasten the wiring cover with four M2.5x6 screws.

Install the device on the flush-mounting bracket using two M4x15 torx head screws.

Installation completed, please remove the protective film.