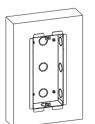

#### **R20K/R20B** Flush-mounting Installation Quick Guide

2. Or you can choose another simple method without fixing ST4x20 crosshead screws.

Cut a rectangular hole on the wall (height\*wide\*depth=207\*89\*40mm) that can accommodate all the cables.

Use cement or non-corrosive structural adhesives to fill the gap between the wall and flush-mounting box. Wait for the adhesive material to dry, then go to the next step.

Finish the flush-mounting box installation.