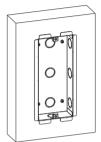

the hole.

Mark the four holes of the flush-mounting box on the wall.

Flush-mounting box installation is completed.

Insert four plastic wall anchors into the holes you drilled before. Fix the flush-mounting box with four ST4x20 crosshead screws.

Take down the flush-mounting box, then drill (6mm drill bit required) the four marked fixing holes on the wall with a depth of 25mm.