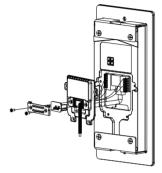

#### Step3: Wiring Cover Installation

For convenient wiring, hang R20K/R20B on the flush-mounting box with rope.

Make cables go through the wiring cover, connecting to the corresponding interfaces of the main board. Select a suitable size rubber plug to push all the cables into the wiring cover. Fix sealing pressing plate to the wiring cover with two M2.5x6 crosshead screws.

Note: In the case of one network cable or less than 6 signal cables, use S-size rubber plugs. In the case of 7 to 10 signal cables, use M-size rubber plugs. When there are more than 11 signal cables, please use L-size wiring rubber plug.

Fasten the wiring cover with four M2.5x6 screws.

Install the device on the flush-mounting bracket using two M4x15 torx head screws.

Installation completed, please remove the protective film.