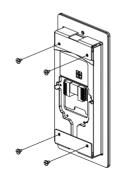

#### Step2: Flush-mounting Bracket Installation

an)

Combine the device with the flush-mounting bracket according to the direction indicated in the drawing.

Tighten the device onto the flush-mounting bracket with four wall-mounting screws.

Flush-mounting bracket installation is completed.