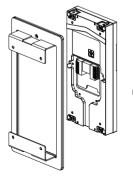

#### Step2: Flush-mounting Bracket Installation

an)

Combine the device with the flush-mounting bracket according to the direction indicated in the drawing.

Tighten the device onto the flush-mounting bracket with four wall-mounting screws.

Flush-mounting bracket installation is completed.