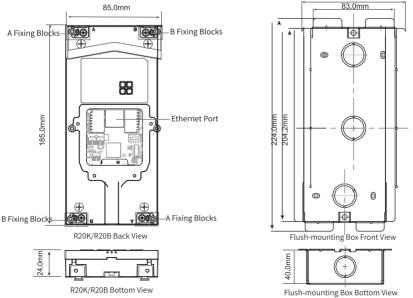

#### Installation Flush Mounting Step1: Bracket/Box Installation 1. Normal Installation

Cut a rectangular hole on the wall

(height\*wide\*depth=207\*89\*40mm)

that can accommodate all the cables.

Insert the flush-mounting box into

the hole.

Mark the four holes of the flush-mounting box on the wall.

Flush-mounting box installation is completed.

Insert four plastic wall anchors into the holes you drilled before. Fix the flush-mounting box with four ST4x20 crosshead screws.

Take down the flush-mounting box, then drill (6mm drill bit required) the four marked fixing holes on the wall with a depth of 25mm.

#### **R20K/R20B** Flush-mounting Installation Quick Guide

2. Or you can choose another simple method without fixing ST4x20 crosshead screws.

Cut a rectangular hole on the wall (height\*wide\*depth=207\*89\*40mm) that can accommodate all the cables.