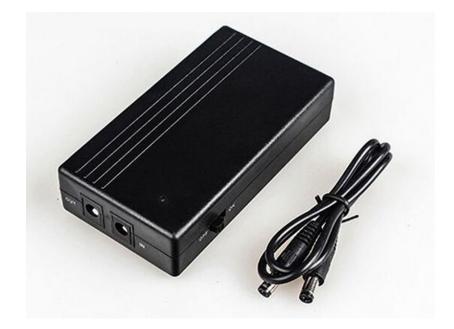

#### **Mini UPS Description:**

Mini UPS (uninterruptible power supply) is a standby energy storage power supply. Using safe and environmentally friendly lithium cells, trickle/constant-current/ constant-voltage lithium battery charging BMS, with over-charge, over-discharge, over-current and short-circuit protection.

### **Specifications:**

- Rated Capacity: 22.2wh/4000mAh
- Input Voltage: 11.5V~13V
- Input Current: ≤ 450mA
- Output Voltage:9V~ 12.6V±5%
- Output Current: ≤ 3000mA
- Back Up 2 to 3 hours
- Working Temperature:  $-20^{\circ}$ C~65 $^{\circ}$ C
- Net Weight: 198g
- Dimensions: 111\*60\*26mm

i.e. Modems, Cordless Phones, WAPs etc.

Supplied with 4 DC plug sizes Easy mounting with included velcro pads

SECURITY & ELECTRONICS

simply smart