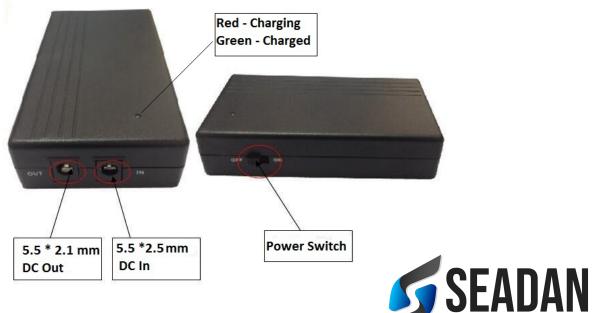

### **Specifications:**

- Rated Capacity: 22.2wh/4000mAh
- Input Voltage: 11.5V~13V
- Input Current: ≤ 450mA
- Output Voltage:9V~ 12.6V±5%
- Output Current: ≤ 3000mA
- Back Up 2 to 3 hours
- Working Temperature:  $-20^{\circ}$ C~65 $^{\circ}$ C
- Net Weight: 198g
- Dimensions: 111\*60\*26mm

i.e. Modems, Cordless Phones, WAPs etc.

Supplied with 4 DC plug sizes Easy mounting with included velcro pads

SECURITY & ELECTRONICS

simply smart