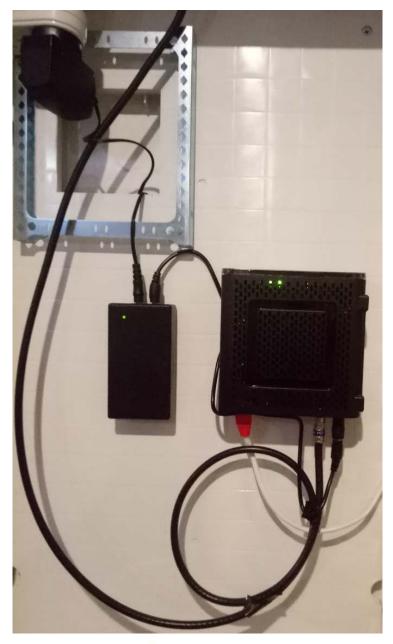

#### **AN12V2A** Applications

Ideal for NBN - HFC, Telstra, Optus, TPG and most modems using 12V DC up to 2 amps (24 watts)

Suitable for most small electronic devices operating on 12 Volts an up to 2 amps.

i.e. Modems, Cordless Phones, WAPs etc.

Supplied with 4 DC plug sizes Easy mounting with included velcro pads

SECURITY & ELECTRONICS

simply smart