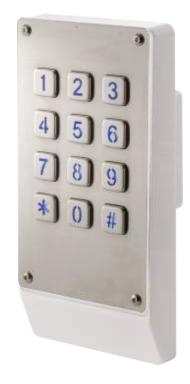

## AN1401-4G 4G KEYPAD & ACCESS CONTROLLER

## **Product Features:**

Aristel

- User Selectable 1-14 digit PIN Codes
- Up to 384 User PIN codes
- Up to 1150 Guest Phone Numbers
- Blue backlit digital keypad for night time operation
- Easily visible large buttons
- Simple installation set up via SMS
- Stainless Steel Vandal resistant design
- Surface or Flush Mount Options
- Supports either a magnetic lock or electric strike
- Trigger/Hold and release relay by using PIN Code or SMS
- Support 2 output relays and 3 input triggers
- Check log via SMS/Email
- Available with 12V 24V AC/DC Input
- Weather-Proof IP65 rated