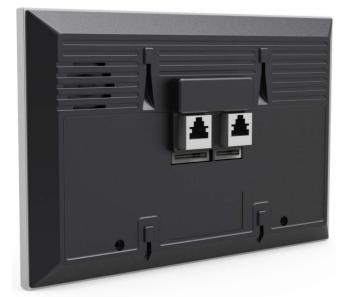

#### Interface

Ethernet: 2x10/100 Mbps ports, auto-switching, autodiscovery, auto-negotiating, full/half duplex, DHCP, IEEE802.3af compliant Relay Out: 1x relay out (NO/COM/NC) Alarm In: 8x Alarm input terminals Bell In: 1x Bell input terminal RS485: 1x RS485 communication port