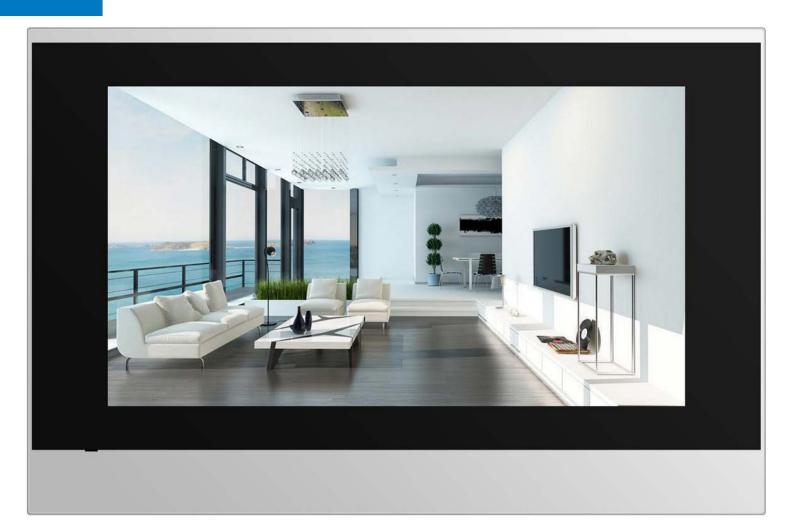

#### C315S Premium touch screen for your home

The C315S multifunctional communicator, with an Android operating system, provides audio and video communication with Door phones via SIP 2.0 protocol. It delivers the ultimate touch screen experience in an unobtrusive, space-saving design featuring a brilliant 7 inch capacitive touch screen display.

#### At a Glance

- Ultra clear, stylish appearance
- Thin profile and small footprint
- 7" capacitive touch screen with energy saving mode
- Reception of a HD picture from the door communicator
- Two-way communication with other units in the network, based on SIP v2.0 protocol
- Powered by PoE or external source
- Supports US or European electrical wall box mounting

## **Touch Screen Display**

Display Type: Active matrix TFT, transmissive type Size: 7 inch (176 mm) diagonal Aspect Ratio: 16:9 Resolution: 1024x600 Brightness: 300nits (cd/m<sup>2</sup>) Contrast: 800:1 Color Depth: 24-bit, 16M colors Illumination: Edgelit LED Viewing Angle: ±70° horizontal, ±70° vertical Touch Screen: Projected Capacitive